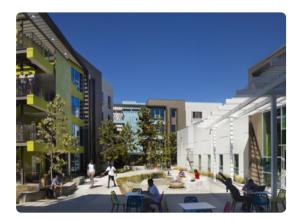

# New York St John 2025

St John's University, Queens

18 June • 1 July • 7 July • 15 July • 22 July • 29 July

Self-contained university campus

13 to 20 years

Standard single and twin rooms

| Package content (2 weeks)                                                                                                                                             | Classic<br>Superior | Experience   |
|-----------------------------------------------------------------------------------------------------------------------------------------------------------------------|---------------------|--------------|
| ${\bf 1}$ Full-Day Excursion to Greenwich Village, SoHo, Chinatown, Little Italy, and the Brooklyn Bridge                                                             | ✓                   | ✓            |
| 1 Full-Day Excursion to the Chelsea District, Chelsea Market, the Highline, and Hudson Yards                                                                          | ✓                   | ✓            |
| 1 Full-Day Excursion to the Metropolitan Museum of Art,<br>Strawberry Fields, Central Park, Fifth Ave., St. Patrick's Cathedral<br>(exterior), and Rockefeller Center | <b>✓</b>            | ✓            |
| 1 Full-Day Excursion to Herald Square, Bryant Park, Grand Central Station, and Times Square                                                                           | ✓                   | $\checkmark$ |
| 1 Full-Day Excursion to the Statue of Liberty, Ellis Island, Wall<br>Street, the World Trade Center Oculus, and the 9/11 Memorial                                     | ✓                   | ✓            |
| 1 Full-Day Excursion to Astoria and Astoria Park in Queens                                                                                                            | $\checkmark$        |              |
| 1 Full-Day Excursion to Roosevelt Island and shopping on the Upper East Side                                                                                          | ✓                   |              |
| 1 Full-Day Excursion to South Street Seaport                                                                                                                          | $\checkmark$        |              |
| 1 Full-Day Excursion to Union Square and the Flatiron Building                                                                                                        | $\checkmark$        |              |
| A weekend away (2 days, 1 night) in Boston <u>or</u> Niagara Falls                                                                                                    |                     | $\checkmark$ |
| A weekend away (2 days, 1 night) to Washington, D.C.                                                                                                                  |                     | $\checkmark$ |