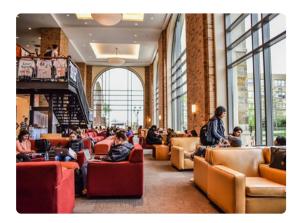

# New York St John 2025

St John's University, Queens

18 June • 1 July • 7 July • 15 July • 22 July • 29 July

Self-contained university campus

13 to 20 years

Standard single and twin rooms

| Package content (2 weeks)                                                                                                                                             | Classic<br>Superior | Experience   |
|-----------------------------------------------------------------------------------------------------------------------------------------------------------------------|---------------------|--------------|
| ${\bf 1}$ Full-Day Excursion to Greenwich Village, SoHo, Chinatown, Little Italy, and the Brooklyn Bridge                                                             | ✓                   | ✓            |
| 1 Full-Day Excursion to the Chelsea District, Chelsea Market, the Highline, and Hudson Yards                                                                          | ✓                   | ✓            |
| 1 Full-Day Excursion to the Metropolitan Museum of Art,<br>Strawberry Fields, Central Park, Fifth Ave., St. Patrick's Cathedral<br>(exterior), and Rockefeller Center | <b>✓</b>            | ✓            |
| 1 Full-Day Excursion to Herald Square, Bryant Park, Grand Central Station, and Times Square                                                                           | ✓                   | $\checkmark$ |
| 1 Full-Day Excursion to the Statue of Liberty, Ellis Island, Wall<br>Street, the World Trade Center Oculus, and the 9/11 Memorial                                     | ✓                   | ✓            |
| 1 Full-Day Excursion to Astoria and Astoria Park in Queens                                                                                                            | $\checkmark$        |              |
| 1 Full-Day Excursion to Roosevelt Island and shopping on the Upper East Side                                                                                          | ✓                   |              |
| 1 Full-Day Excursion to South Street Seaport                                                                                                                          | $\checkmark$        |              |
| 1 Full-Day Excursion to Union Square and the Flatiron Building                                                                                                        | $\checkmark$        |              |
| A weekend away (2 days, 1 night) in Boston <u>or</u> Niagara Falls                                                                                                    |                     | $\checkmark$ |
| A weekend away (2 days, 1 night) to Washington, D.C.                                                                                                                  |                     | $\checkmark$ |