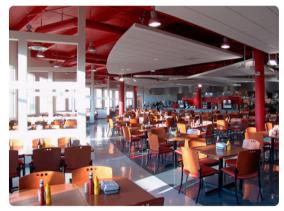

## **New York St Peter 2025**

St Peter's University, Jersey City

3 July • 17 July

City campus

12 to 18 years

Single and twin rooms; shared or ensuite bathrooms

| Package content (2 weeks)                                                                                                                                                                             | Classic      | Classic<br>Superior | Experi-<br>ence |
|-------------------------------------------------------------------------------------------------------------------------------------------------------------------------------------------------------|--------------|---------------------|-----------------|
| 1 Full-Day Excursion to Liberty Science Center, Liberty State Park,<br>Statue of Liberty, Ellis Island, Skyline View New York                                                                         | <b>✓</b>     |                     | ✓               |
| 1 Full-Day Excursion to Central Park, St. Patrick's Cathedral, MoMA                                                                                                                                   | $\checkmark$ | $\checkmark$        | $\checkmark$    |
| 1 Full-Day Excursion to Soho, Little Italy, Washington Square Park,<br>Broadway, Rockefeller Center, Empire State Building Top View, Times<br>Square (+ dinner on Broadway for Classic Superior only) | <b>✓</b>     | <b>✓</b>            | <b>√</b>        |
| 1 Full-Day Excursion to Google HQ, Chelsea Market, High Line, Hudson<br>Yards, Chelsea Piers, Flatiron, Madison Square Park, Union Square                                                             | <b>√</b>     | <b>✓</b>            | ✓               |
| 1 Full-Day Excursion to World Trade Center, 9/11 Memorial, Wall<br>Street, China Town, Brooklyn Bridge, Brooklyn Bridge Park, Dumbo,<br>BKN Botanical Garden                                          | <b>√</b>     | <b>✓</b>            | <b>✓</b>        |
| 1 Full-Day Excursion to Byrant Park, New York Public Library, United Nations, Grand Central Station                                                                                                   | <b>✓</b>     | <b>✓</b>            | ✓               |
| ${\bf 1}$ Half-Day Excursion to New York visiting Metropolitan Museum of Art and Fifth Avenue                                                                                                         | <b>✓</b>     | <b>✓</b>            | ✓               |
| 1 Full-Day Excursion to Washington D.C.                                                                                                                                                               | $\checkmark$ | $\checkmark$        | $\checkmark$    |
| 1 Full-Day Excursion to Philadelphia                                                                                                                                                                  |              | $\checkmark$        |                 |
| Weekend-away at Niagara Falls including sightseeing and boat tour                                                                                                                                     |              |                     | $\checkmark$    |